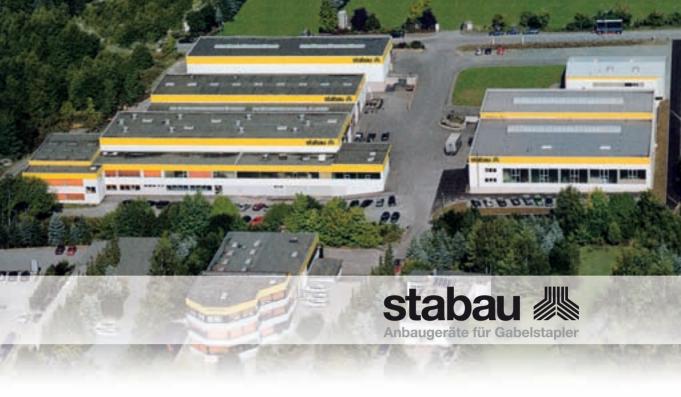

Genkinger-HUBTEX GmbH Albstraße 49 D-72525 Münsingen

Tel.: +49-7381-186-0 Fax: +49-7381-186-49

info@genkinger-hubtex.com www.genkinger-hubtex.com

In 2005 HUBTEX acquired an interest in the leading European manufacturer of 'forklift attachments' Schulte-Henke GmbH.

## Application based attachments

Established in 1974 the company has sold their products under the corporate name stabau whose attachments for industrial trucks and construction machinery are renowned for long and rugged use and low maintenance costs. The product range comprises attachments with load capacities from 500 kg to 30.0 tons.