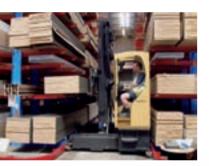

#### **SIDELOADER**

The HUBTEX series 3100/3101 and 3200/3201 are suitable for handling long loads weighing between 4.0 and 18.0 tons. These trucks have very high driving speeds of up to 24 km/h allowing fast movements of loads over long distances. Loadbed widths between 1,200 and 1,800 mm are available.

The compact design and manoeuvrability make trouble-free handling possible even in narrow aisles so that nothing stands in the way of your efficient use of storage area.

> for indoor and outdoor applications

> high travel speeds up to 24 km/h

> transport in narrow aisles

> efficient movement of long loads

> especially suitable for long driving distances

> electric, diesel or LPG