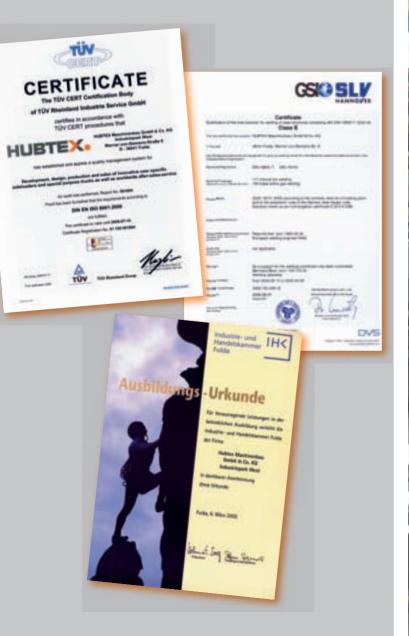

## Independent Certifications document HUBTEX quality

Since 1997 HUBTEX has maintained a quality management system which was last confirmed by the German Technical Control Board (TÜV) according to DIN EN ISO 9001:2000 in 2006.

All HUBTEX trucks are fabricated by qualified engineers and welders certified to quality standard DIN 18800-7:2000. For HUBTEX, it is important to have the quality of the end product within its control.

The German Chamber of Industry & Commerce awarded HUBTEX a certificate for exemplary achievement in vocational training, yet further evidence of the importance of quality at HUBTEX.