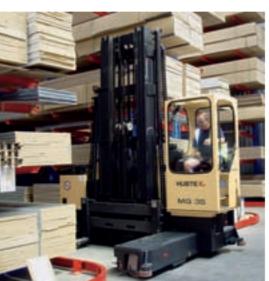

#### **ELECTRIC MULTIDIRECTIONAL SIDELOADERS**

Electric powered sideloaders with capacities from 1.5 – 50.0 tons are designed for universal handling of long loads, sheet metal, timber, tools and dies, cable drums, rolls and cylinders, oversized pallets and round material, either within narrow aisle rack systems, or for indoor and outdoor use.

Our extensive range of sideloaders ensures the correct solution for individual applications.

- > basic capacities from 1.5 to 50.0 tons
- > for indoor and outdoor applications
- > guided or unguided operation in very narrow aisles
- > quiet and exhaust free operation
- > reduced energy and maintenance costs
- > reduced loadbed heights optimize storage capacity