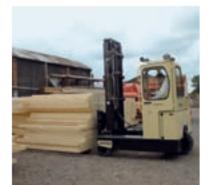

#### **SIDELOADER**

The HUBTEX series 3100/3101 and 3200/3201 are suitable for handling long loads weighing between 4.0 and 18.0 tons. These trucks have very high driving speeds of up to 24 km/h allowing fast movements of loads over long distances. Loadbed widths between 1,200 and 1,800 mm are available.

The compact design and manoeuvrability make trouble-free handling possible even in narrow aisles so that nothing stands in the way of your efficient use of storage area.

> for indoor and outdoor applications

> high travel speeds up to 24 km/h

> transport in narrow aisles

> efficient movement of long loads

> especially suitable for long driving distances

> electric, diesel or LPG