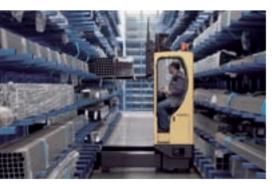

#### **SIDELOADER**

The HUBTEX series 3100/3101 and 3200/3201 are suitable for handling long loads weighing between 4.0 and 18.0 tons. These trucks have very high driving speeds of up to 24 km/h allowing fast movements of loads over long distances. Loadbed widths between 1,200 and 1,800 mm are available.

The compact design and manoeuvrability make trouble-free handling possible even in narrow aisles so that nothing stands in the way of your efficient use of storage area.

> for indoor and outdoor applications

> high travel speeds up to 24 km/h

> transport in narrow aisles

> efficient movement of long loads

> especially suitable for long driving distances

> electric, diesel or LPG