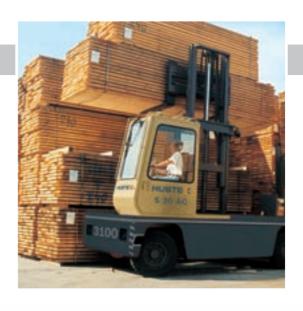

#### **SIDELOADER**

The HUBTEX series 3100/3101 and 3200/3201 are suitable for handling long loads weighing between 4.0 and 18.0 tons. These trucks have very high driving speeds of up to 24 km/h allowing fast movements of loads over long distances. Loadbed widths between 1,200 and 1,800 mm are available.

The compact design and manoeuvrability make trouble-free handling possible even in narrow aisles so that nothing stands in the way of your efficient use of storage area.

> for indoor and outdoor applications

> high travel speeds up to 24 km/h

> transport in narrow aisles

> efficient movement of long loads

> especially suitable for long driving distances

> electric, diesel or LPG