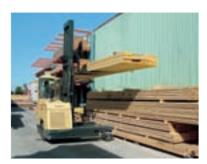

#### **UNIVERSAL FOURWAY SIDELOADER, DIESEL OR LPG POWERED!**

The HUBTEX series 3050 is a very robust and compact fourway sideloader for use in both inside and outside applications and where poor ground conditions are present. This series is available with powerful heavy-duty industrial diesel or LPG engines and with capacities up to 4.5 tons. These 3-wheel hydrostatic powered forklift trucks are made for the handling of long loads in confined areas and for applications as a conventional frontloader for pallets and block stacking.

- > basic capacity up to 4.5 tons
- > three in one:
  - frontlift
  - sideloader
  - fourway sideloader
- hydrostatic all wheel drive motors with a separate "differential lock" switch for gradients and slippery surfaces
- fourway steering for optimum handling and efficient use of yard space
- > powerful diesel or LPG motor