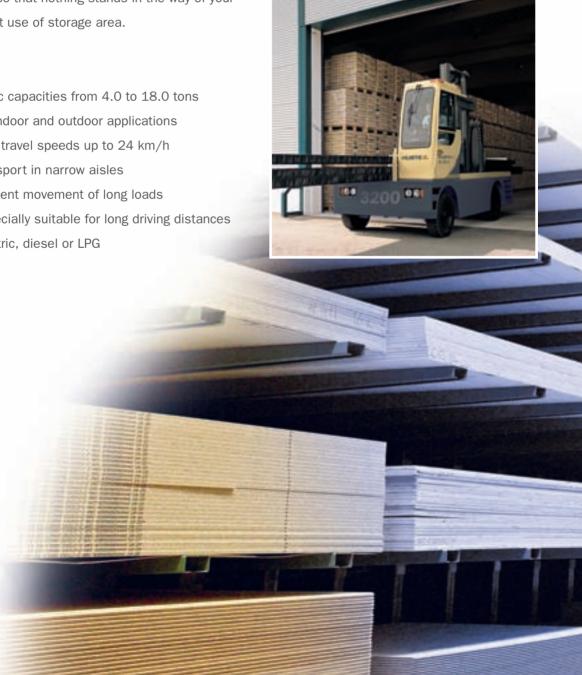

#### **SIDELOADER**

The HUBTEX series 3100/3101 and 3200/3201 are suitable for handling long loads weighing between 4.0 and 18.0 tons. These trucks have very high driving speeds of up to 24 km/h allowing fast movements of loads over long distances. Loadbed widths between 1,200 and 1,800 mm are available.

The compact design and manoeuvrability make trouble-free handling possible even in narrow aisles so that nothing stands in the way of your efficient use of storage area.

> for indoor and outdoor applications

> high travel speeds up to 24 km/h

> transport in narrow aisles

> efficient movement of long loads

> especially suitable for long driving distances

> electric, diesel or LPG