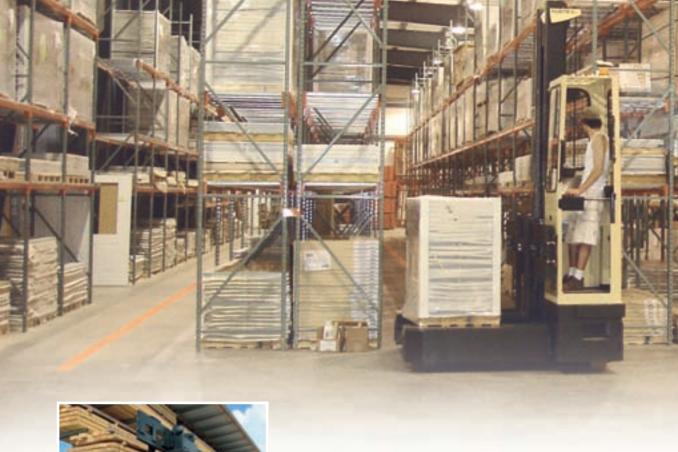

Success for our customers through constant progress

...the narrow aisle solution.

The production of applicaton engineered industrial trucks (sideloaders and specialized machinery for moving long, difficult and bulky loads) forms the core of our business. Our machines are designed to facilitate the flow of goods, even in very narrow aisles, in manufacturing companies and commercial enterprises. Our trucks are manufactured to the exact specification enquired by particular applications and handling needs, but are also designed to be flexible and multifunctional.

#### **ELECTRIC MULTIDIRECTIONAL SIDELOADERS**

Electric powered sideloaders with capacities from 1.5 – 50.0 tons are designed for universal handling of long loads, sheet metal, timber, tools and dies, cable drums, rolls and cylinders, oversized pallets and round material, either within narrow aisle rack systems, or for indoor and outdoor use.

Our extensive range of sideloaders ensures the correct solution for individual applications.

- > basic capacities from 1.5 to 50.0 tons
- > for indoor and outdoor applications
- > guided or unguided operation in very narrow aisles
- > quiet and exhaust free operation
- > reduced energy and maintenance costs
- > reduced loadbed heights optimize storage capacity