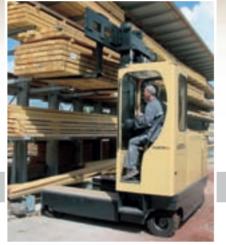

#### **UNIVERSAL FOURWAY SIDELOADER, DIESEL OR LPG POWERED!**

The HUBTEX series 3050 is a very robust and compact fourway sideloader for use in both inside and outside applications and where poor ground conditions are present. This series is available with powerful heavy-duty industrial diesel or LPG engines and with capacities up to 4.5 tons. These 3-wheel hydrostatic powered forklift trucks are made for the handling of long loads in confined areas and for applications as a conventional frontloader for pallets and block stacking.

- > basic capacity up to 4.5 tons
- > three in one:
  - frontlift
  - sideloader
  - fourway sideloader
- hydrostatic all wheel drive motors with a separate "differential lock" switch for gradients and slippery surfaces
- fourway steering for optimum handling and efficient use of yard space
- > powerful diesel or LPG motor