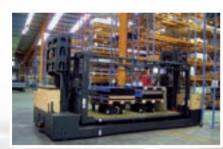

#### **UNIVERSAL FOURWAY SIDELOADER, DIESEL OR LPG POWERED!**

The HUBTEX series 3050 is a very robust and compact fourway sideloader for use in both inside and outside applications and where poor ground conditions are present. This series is available with powerful heavy-duty industrial diesel or LPG engines and with capacities up to 4.5 tons. These 3-wheel hydrostatic powered forklift trucks are made for the handling of long loads in confined areas and for applications as a conventional frontloader for pallets and block stacking.

- > basic capacity up to 4.5 tons
- > three in one:
  - frontlift
  - sideloader
  - fourway sideloader
- hydrostatic all wheel drive motors with a separate "differential lock" switch for gradients and slippery surfaces
- fourway steering for optimum handling and efficient use of yard space
- > powerful diesel or LPG motor