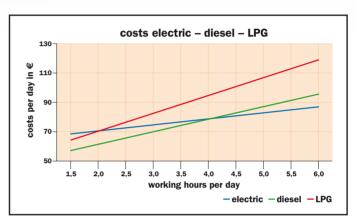

## optimize your costs Compare yourself!

#### By comparison:

- HUBTEX Electric Multidirectional Sideloader with super elastic tyres for indoor and outdoor applications, basic capacity up to 4.0 tons.
- HUBTEX Universal Fourway Sideloader diesel or LPG powered, capacity 4.0 tons.

#### Intention:

purchase value, energy costs, maintenance costs, 1-shift use, 5 days per week / running over a period of 60 months (dated august 2006).

Costs based on 2006 German values. Other areas may vary.