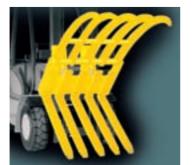

## Application based attachments

Established in 1974 the company has sold their products under the corporate name stabau whose attachments for industrial trucks and construction machinery are renowned for long and rugged use and low maintenance costs. The product range comprises attachments with load capacities from 500 kg to 30.0 tons.