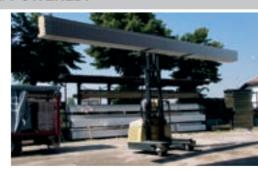

#### **ELECTRIC MULTIDIRECTIONAL SIDELOADERS**

Electric powered sideloaders with capacities from 1.5 – 50.0 tons are designed for universal handling of long loads, sheet metal, timber, tools and dies, cable drums, rolls and cylinders, oversized pallets and round material, either within narrow aisle rack systems, or for indoor and outdoor use.

Our extensive range of sideloaders ensures the correct solution for individual applications.

- > basic capacities from 1.5 to 50.0 tons
- > for indoor and outdoor applications
- > guided or unguided operation in very narrow aisles
- > quiet and exhaust free operation
- > reduced energy and maintenance costs
- > reduced loadbed heights optimize storage capacity